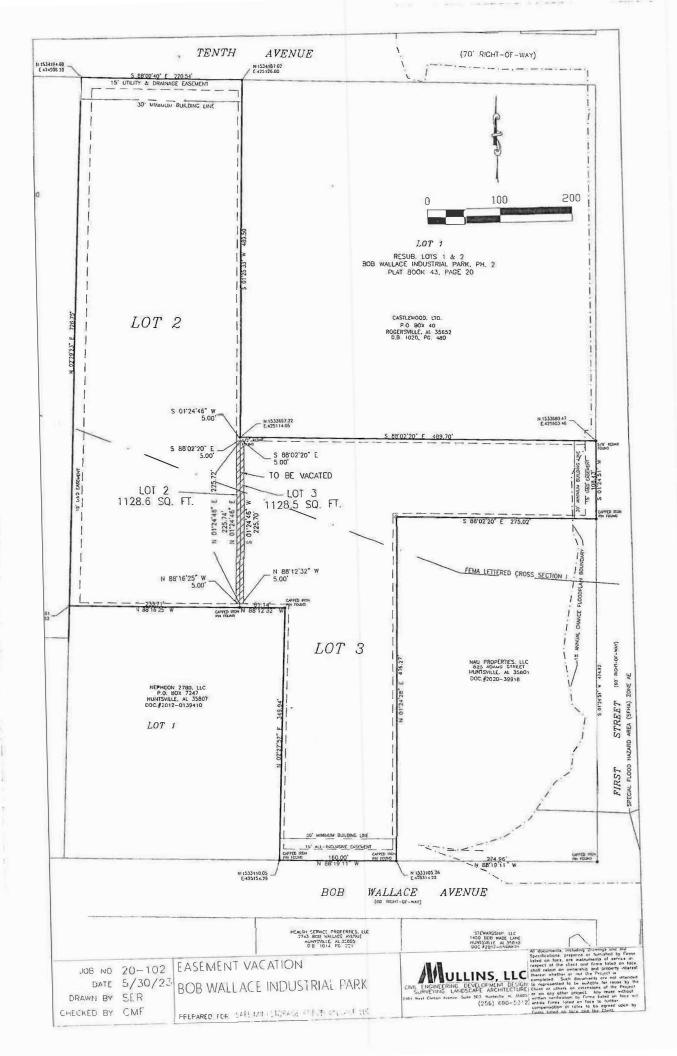

#### EASEMENT VACATION - LOT 3, BOB WALLACE INDUSTRIAL PARK PHASE 3

ALL THAT PART OF LOT 3 OF BOB WALLACE INDUSTRIAL PARK, PHASE 3, A RESUBDIVISION OF LOT 3 OF A RESUBDIVISION OF LOT 2 OF BOB WALLACE INDUSTRIAL PARK PHASE TWO, (PLAT BOOK 30, PAGE 29) AND OF LOT 2 OF A RESUBDIVISION OF LOT 1 AND 2 OF A RESUBDIVISION OF LOT 1 OF BOB WALLACE INDUSTRIAL PARK PHASE TWO, (PLAT BOOK 42, PAGE 9) AS RECORDED IN PLAT BOOK 43, PAGE 20 AND OF LOT 3A AND 3B OF A RESUBDIVISION OF LOT 3 OF A RESUBDIVISION OF LOTS 1 AND 2 OF A RESUBDIVISION OF LOT 1 OF BOB WALLACE BUSINESS PARK AS RECORDED IN PLAT BOOK 45, PAGES 37, SAID SUBDIVISION RECORDED IN THE OFFICE OF THE JUDGE OF PROBATE OF MADISON COUNTY, ALABAMA IN DOCUMENT NUMBER 2020-00037785, BEING MORE PARTICULARLY DESCRIBED AS FOLLOWS;

COMMENCING AT A 1/2 INCH REBAR FOUND AT THE NORTHWEST CORNER OF SAID LOT 3, THENCE SOUTH 01 DEGREES 24 MINUTES 46 SECONDS WEST AND ALONG THE WEST BOUNDARY OF SAID LOT 3, 5.00 FEET TO THE POINT OF BEGINNING OF THE TRACT HEREIN DESCRIBED;

THENCE FROM THE POINT OF BEGINNING, SOUTH 88 DEGREES 02 MINUTES 20 SECONDS EAST, 5.00 FEET TO A POINT;

THENCE SOUTH 01 DEGREES 24 MINUTES 46 SECONDS WEST, 225.70 FEET TO A POINT; THENCE NORTH 88 DEGREES 12 MINUTES 32 SECONDS WEST, 5.00 FEET TO A POINT ON THE WEST BOUNDARY OF SAID LOT 3;

THENCE NORTH 01 DEGREES 24 MINUTES 46 SECONDS EAST AND ALONG THE SAID WEST BOUNDARY, 225.72 FEET TO THE POINT OF BEGINNING AND CONTAINING 1128.5 SQUARE FEET, MORE OR LESS.

#### AND:

# EASEMENT VACATION – LOT 2, A RESUBDIVISION OF LOT 2 OF BOB WALLACE INDUSTRIAL PARK PHASE TWO AND OF LOT 2 OF A RESUBDIVISION OF LOTS 1 AND 2 OF A RESUBDIVISION OF LOT 1, BOB WALLACE INDUSTRIAL PARK PHASE TWO

ALL THAT PART OF LOT 2 OF A RESUBDIVISION OF LOT 2 OF BOB WALLACE INDUSTRIAL PARK PHASE TWO, (PLAT BOOK 39, PAGE 29) AND OF LOT 2 OF A RESUBDIVISION OF LOTS 1 AND 2 OF A RESUBDIVISION OF LOT 1 OF BOB WALLACE INDUSTRIAL PARK PHASE TWO (PLAT BOOK 42, PAGE 9), AS RECORDED IN PLAT BOOK 43, PAGE 20 AND F LOTS 3A AND 3B OF A RESUBDIVISION OF LOT 3 OF A RESUBDIVISION OF LOT 1 AND 2 OF A RESUBDIVISION OF LOT 1 OF BOB WALLACE BUSINESS PARK AS RECORDED IN PLAT BOOK 45, PAGE 37, SAID SUBDIVISION RECORDED IN THE OFFICE OF THE JUDGE OF PROBATE OF MADISON COUNTY, ALABAMA IN DOCUMENT NUMBER 20050429000271500, BEING MORE PARTICULARLY DESRIBED AS FOLLOWS;

COMMENCING AT THE NORTHEAST CORNER OF SAID LOT 2, SAID POINT BEGIN LOCATED ON THE SOUTH RIGHT-OF-WAY OF TENTH AVENUE; THENCE SOUTH 01 DEGREES 25 MINUTES 33 SECONDS WEST AND ALONG THE EAST BOUNDARY OF SAID LOT 2, 489.50 FEET TO A 1/2 INCH REBAR FOUND; THENCE SOUTH 01 DEGREES 24 MINUTES 46 SECONDS WEST AND CONTINUING ALONG THE SAID EAST BOUNDARY OF LOT 2, 5.00 FEET TO THE POINT OF BEGINNING OF THE TRACT HEREIN DESCRIBED;

THENCE FROM THE POINT OF BEGINNING, CONTINUE ALONG THE SAID EAST BOUNDARY, SOUTH 01 DEGREES 24 MINUTES 46 SECONDS WEST, 225.72 FEET TO A POINT; THENCE NORTH 88 DEGREES 16 MINUTES 25 SECONDS WEST, 5.00 FEET TO A POINT; THENCE NORTH 01 DEGREES 24 MINUTES 46 SECONDS EAST 225.74 FEET TO A POINT; THENCE SOUTH 88 DEGREES 02 MINUTES 20 SECONDS EAST, 5.00 FEET TO THE POINT OF BEGINNING AND CONTAINING 1128.6 SQUARE FEET, MORE OR LESS.

# Exhibit "B"

Graphical Depiction

## ATTACHED